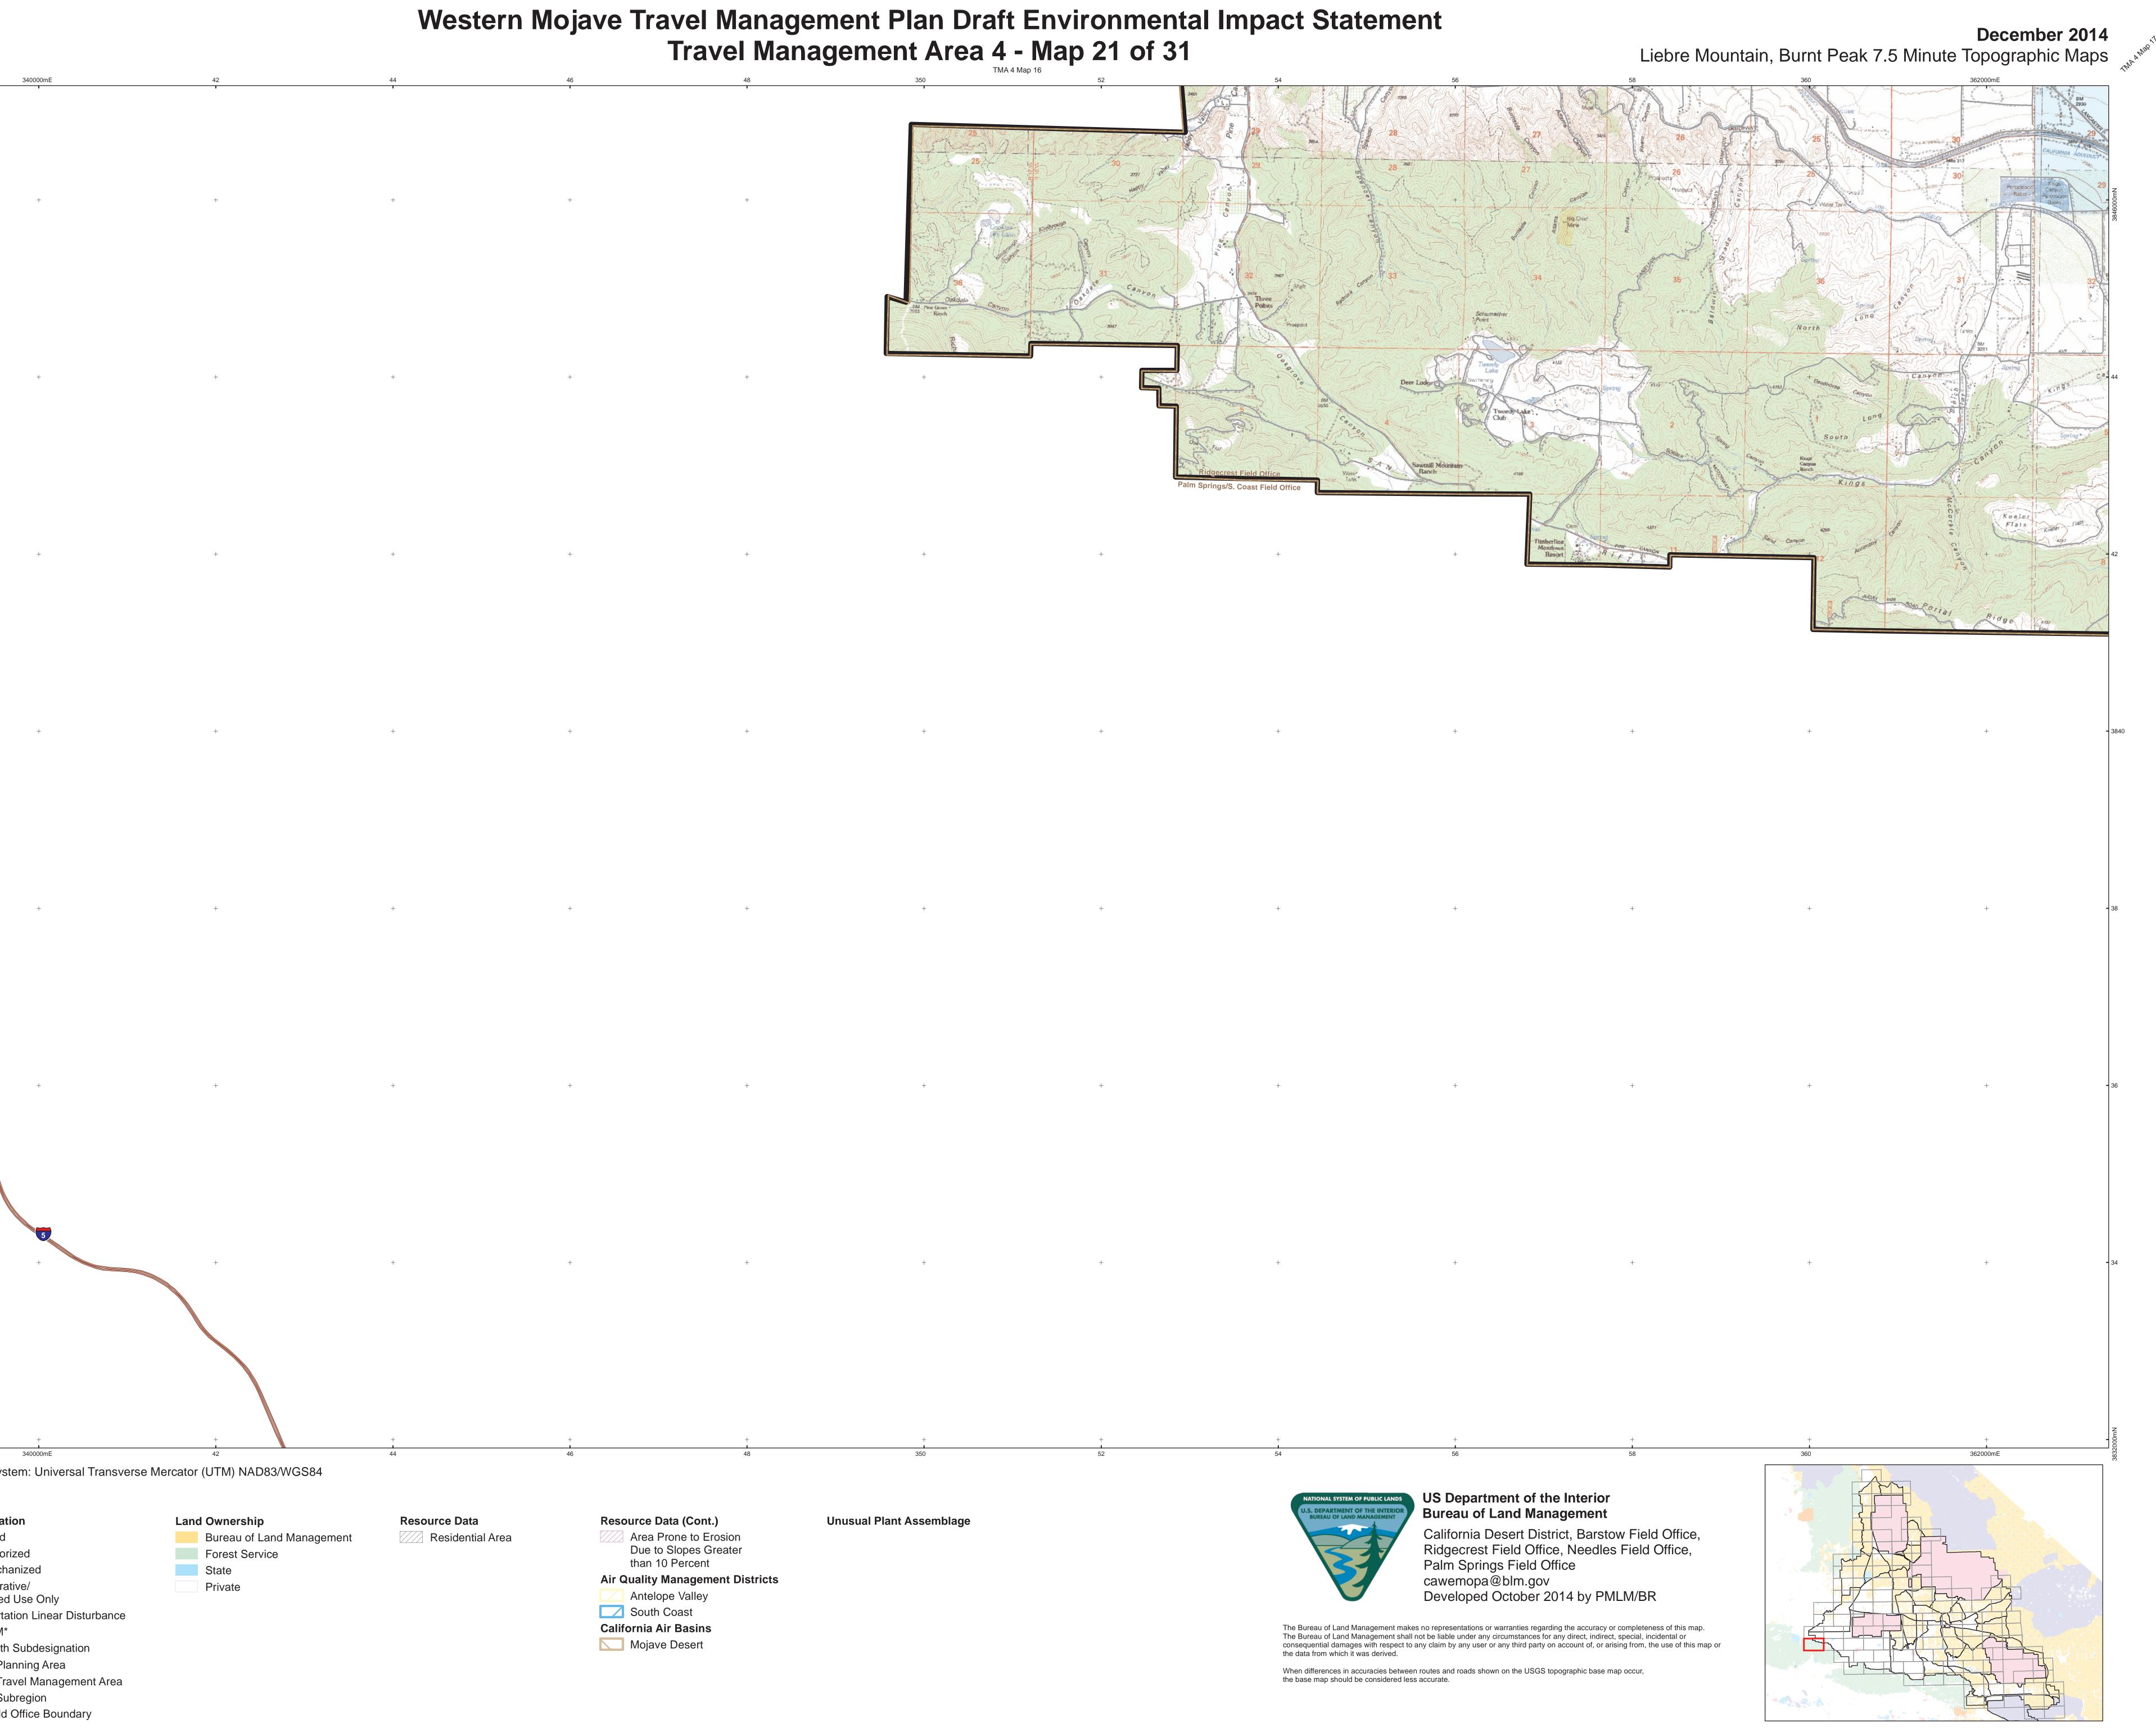

*— Administrative/* Authorized Use Only Transportation Linear Disturbance Route with Subdesignation WEMO Planning Area WEMO Travel Management Area WEMO Subregion

BLM Field Office Boundary

administered lands are for reference purposes only.

\*Route Designations apply to those routes found on BLM administered Public Lands only. Routes shown on non-BLM Private

**Resource Data** Residential Area

Western Mojave Travel Management Plan Draft Environmental Impact Statement Travel Management Area 4 - Map 21 of 31

Resource Data (Cont.) Area Prone to Erosion Due to Slopes Greater than 10 Percent Air Quality Management Districts Antelope Valley South Coast California Air Basins Mojave Desert

Unusual Plant Assemblage