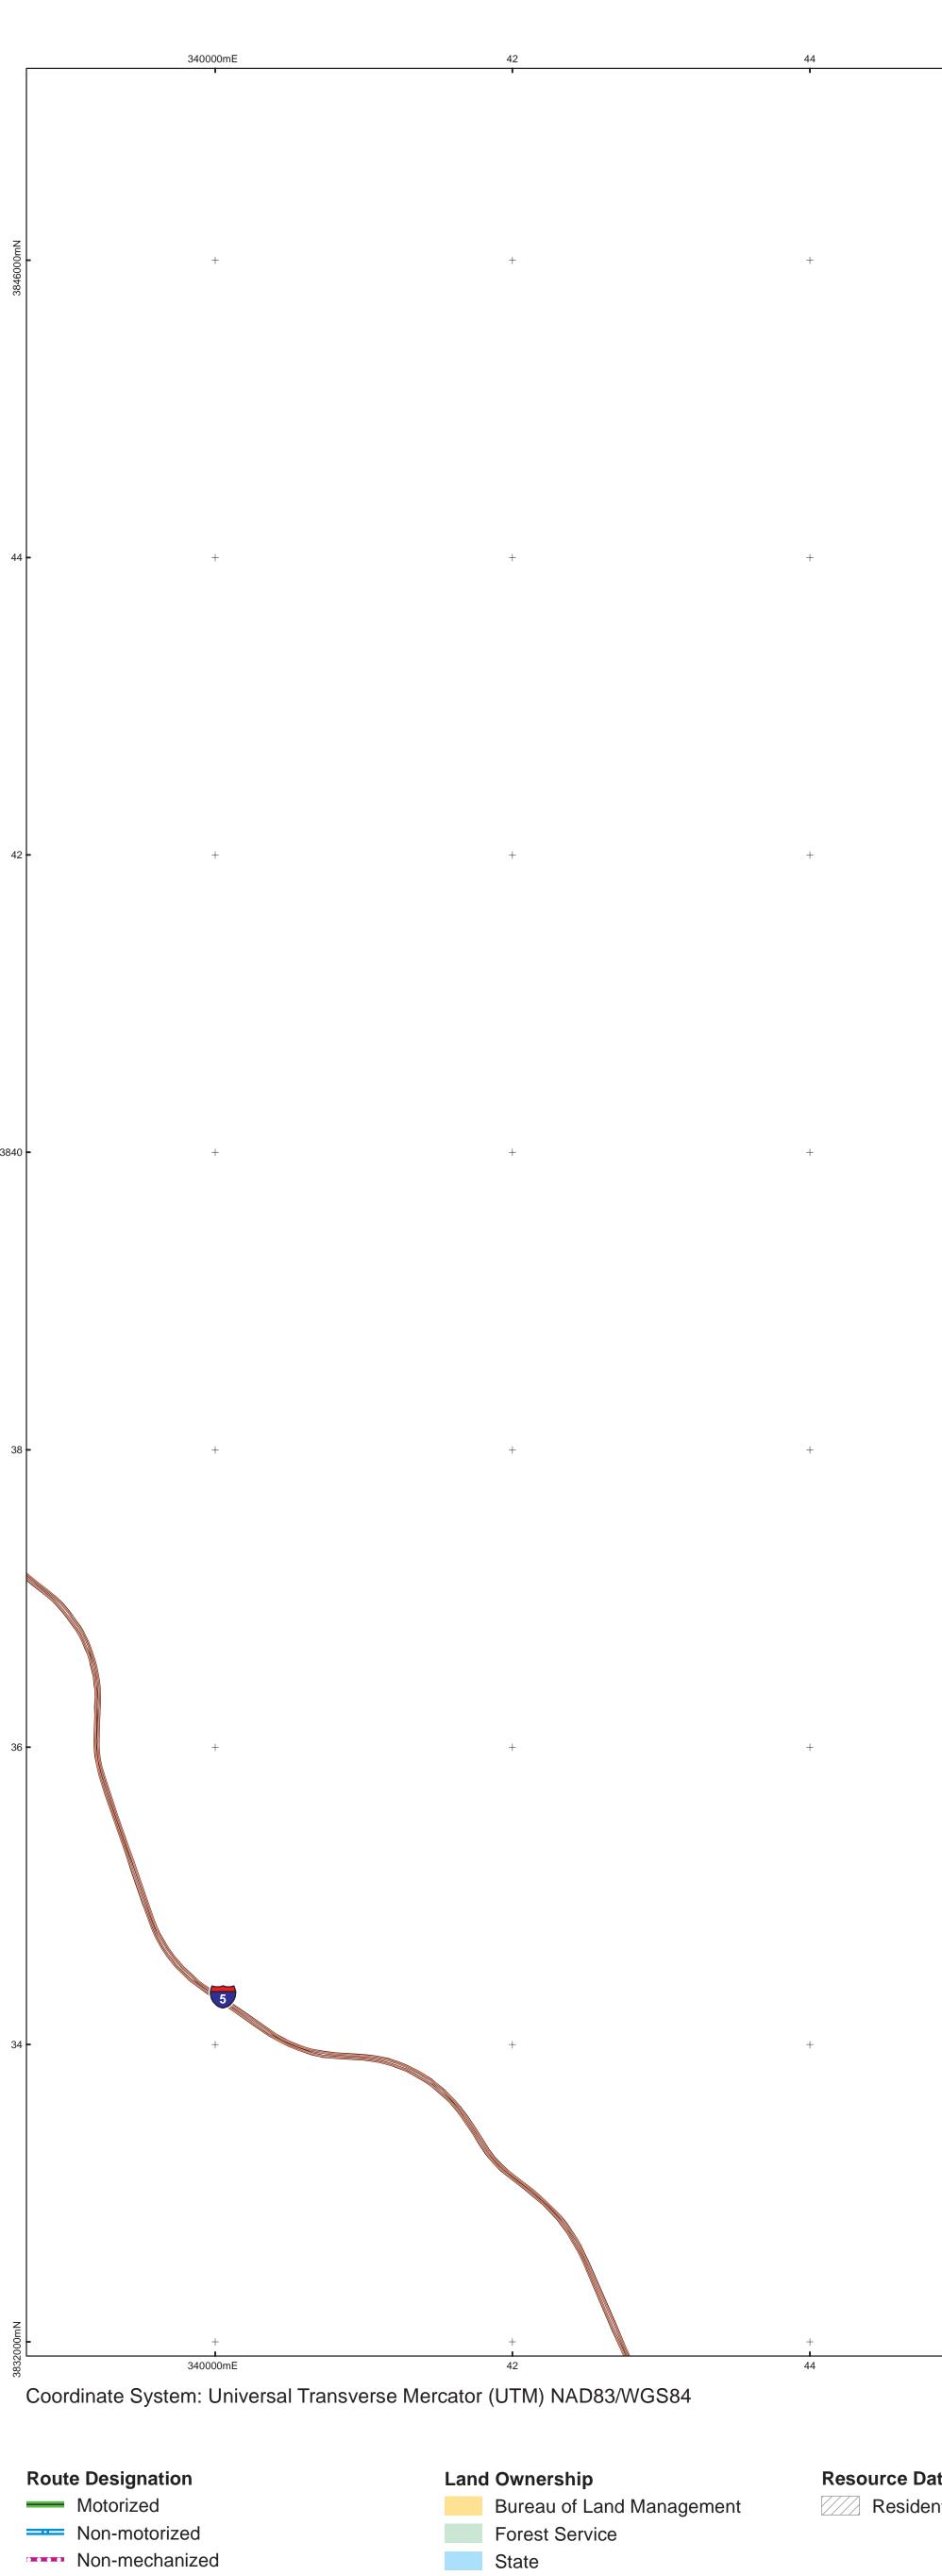

*— Administrative/* Authorized Use Only Transportation Linear Disturbance Route with Subdesignation WEMO Planning Area WEMO Travel Management Area WEMO Subregion

BLM Field Office Boundary

administered lands are for reference purposes only.

\*Route Designations apply to those routes found on BLM administered Public Lands only. Routes shown on non-BLM Private

**Resource Data** Residential Area

Western Mojave Travel Management Plan Draft Environmental Impact Statement Travel Management Area 4 - Map 21 of 31

Resource Data (Cont.) Area Prone to Erosion Due to Slopes Greater than 10 Percent Air Quality Management Districts Antelope Valley South Coast California Air Basins Mojave Desert

Unusual Plant Assemblage