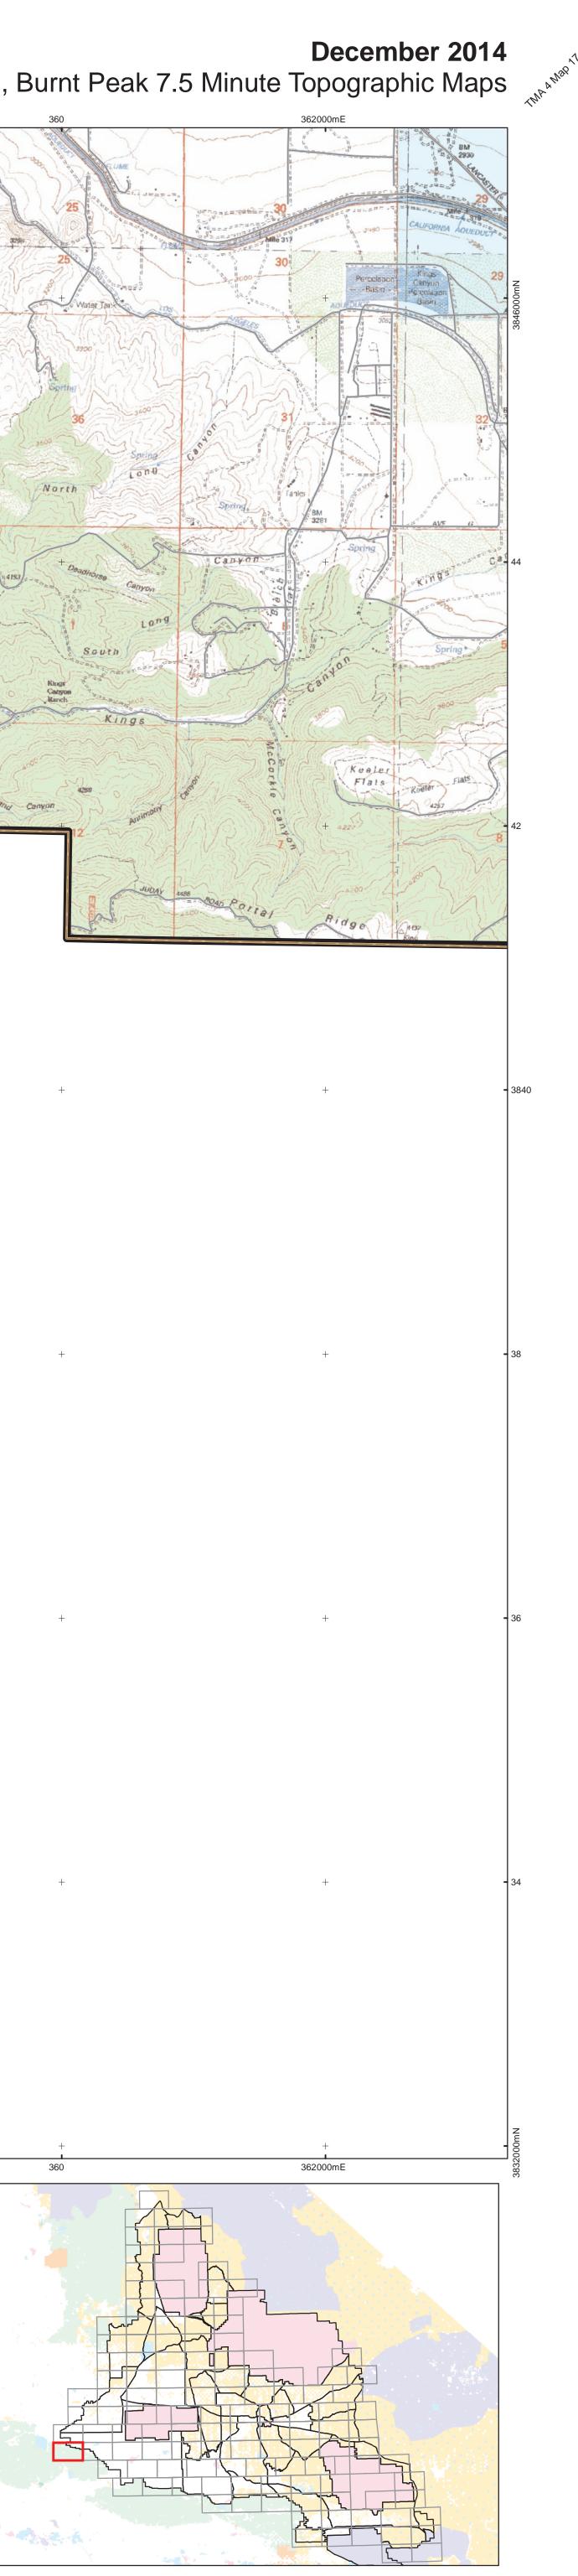

*— Administrative/* Authorized Use Only Transportation Linear Disturbance Route with Subdesignation WEMO Planning Area WEMO Travel Management Area WEMO Subregion

BLM Field Office Boundary

administered lands are for reference purposes only.

\*Route Designations apply to those routes found on BLM administered Public Lands only. Routes shown on non-BLM Private

**Resource Data** Residential Area

Western Mojave Travel Management Plan Draft Environmental Impact Statement Travel Management Area 4 - Map 21 of 31

Resource Data (Cont.) Area Prone to Erosion Due to Slopes Greater than 10 Percent Air Quality Management Districts Antelope Valley South Coast California Air Basins Mojave Desert

Unusual Plant Assemblage